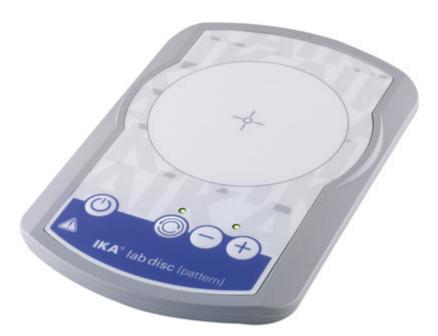

## lab disc pattern

Ultra-flat compact magnetic stirrer, guaranteed with modern magnet coil technology. Wear-free drive with no moving parts. To ensure better mixing, the lab disc can reverse direction of rotation automatically every 30 seconds.

- High IP protection class (IP 65)
- Set-up plate and casing made from chemically resistant materials
- Slip-proof, safe stand

Accessories: IKAFLON® 10 Set (5 Pcs) round PTFE-coated Magnetic stirring bars, IKAFLON® 9 Set (5 Pcs) crown PTFE-coated Magnetic stirring bars, IKAFLON® 15 Set (5 Pcs) round PTFE-coated Magnetic stirring bars, IKAFLON® 20 Set (5 Pcs) round PTFE-coated Magnetic stirring bars, IKAFLON® 25 Set (5 Pcs) round PTFE-coated Magnetic stirring bars, IKAFLON® 30 Set (5 Pcs) round PTFE-coated Magnetic stirring bars, IKAFLON® glass 25 Set (5 Pcs) round Magnetic stirring bars, IKAFLON® glass 30 Set (5 Pcs) round Magnetic stirring bars, IKAFLON® 15 Set (5 Pcs) power SmSo PTFE-coated Magnetic stirring bars, IKAFLON® 30 Set (5 Pcs) power SmSo PTFE-coated Magnetic stirring bars, IKAFLON® 25 Set (5 Pcs) slide round PTFE-coated Magnetic stirring bars, IKAFLON® 30 Set (5 Pcs) slide round PTFE-coated Magnetic stirring bars, IKAFLON® 30 Set (5 Pcs) slide round PTFE-coated Magnetic stirring bars, IKAFLON®