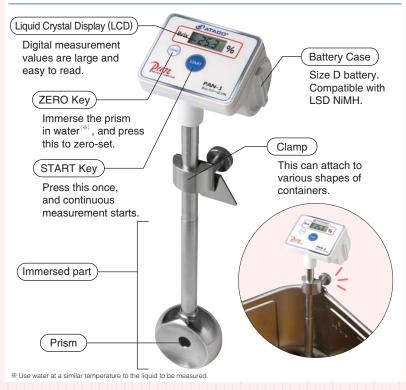

Simple concentration monitoring system. Never miss a concentration change with real-time readings!



# Digital Immersion Refractometer PAN-1



# Digital Immersion Refractometer PAN-1 Cat. No.3596

## ■Names and Functions of Components



#### Dimensions



#### ■ Measurement Method

①Submerge the prism in the liquid.



② Press the START key.



3 Measurements are taken every 30 seconds.



## **■**Displayed Value

This instrument measures the refractive index of a liquid and displays the converted value in "Brix," which is a percentage measurement of sugar in water. The concentration of a substance other than sugar can be calculated by creating a conversion table of the desired concentration % and corresponding Brix %. Contact ATAGO for further details.

## Specifications

| PAN-1                             | Cat. No.3596                                                   |
|-----------------------------------|----------------------------------------------------------------|
| Measurement range                 | Brix 0.