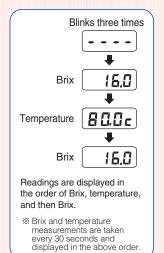

#### ■ Measurement Method

①Submerge the prism in the liquid.

② Press the START key.

3 Measurements are taken every 30 seconds.

## **■**Displayed Value

This instrument measures the refractive index of a liquid and displays the converted value in "Brix," which is a percentage measurement of sugar in water. The concentration of a substance other than sugar can be calculated by creating a conversion table of the desired concentration % and corresponding Brix %. Contact ATAGO for further details.