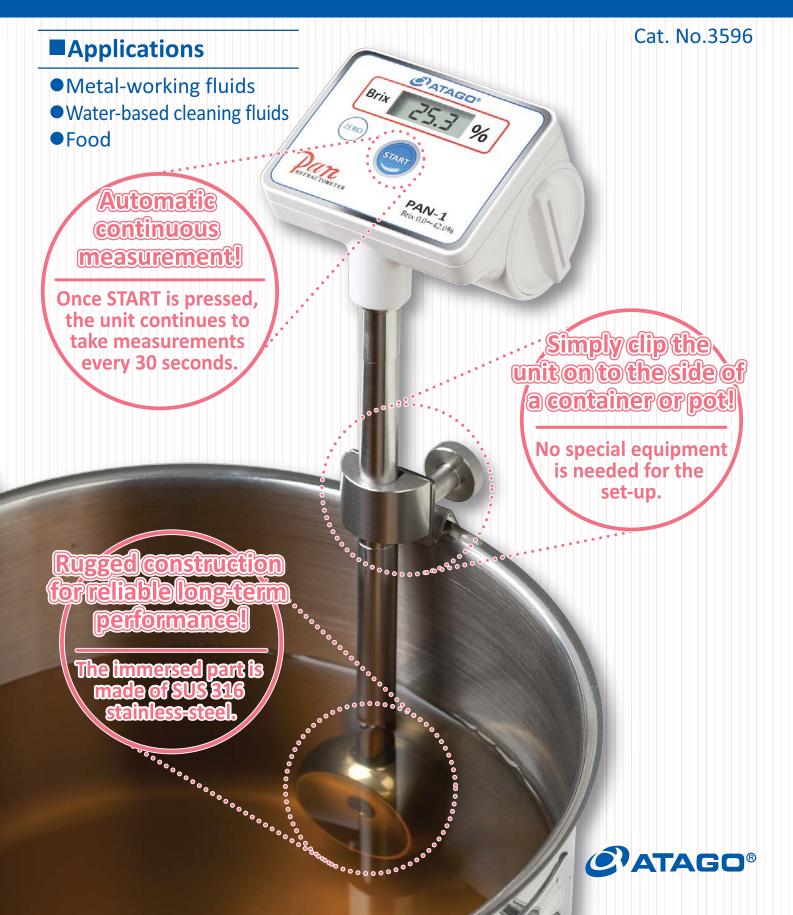

Simple concentration monitoring system. Never miss a concentration change with real-time readings!

# Digital Immersion Refractometer PAN-1

# Digital Immersion Refractometer PAN-1 Cat. No.3596

#### ■ Measurement Method

①Submerge the prism in the liquid.

② Press the START key.

3 Measurements are taken every 30 seconds.

## **■**Displayed Value

This instrument measures the refractive index of a liquid and displays the converted value in "Brix," which is a percentage measurement of sugar in water. The concentration of a substance other than sugar can be calculated by creating a conversion table of the desired concentration % and corresponding Brix %. Contact ATAGO for further details.