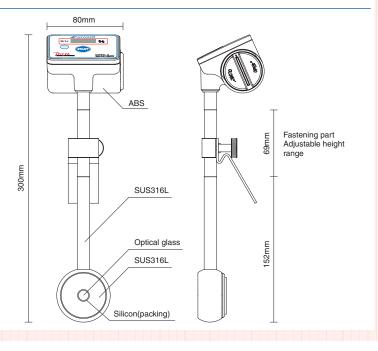

#### Dimensions

## Specifications

| PAN-1                             | Cat. No.3596                                                   |
|-----------------------------------|----------------------------------------------------------------|
| Measurement range                 | Brix 0.0 to 42.0%<br>Temperature 10.0 to 99.9°C                |
| Resolution                        | Brix 0.1% Temperature 0.1°C                                    |
| Measurement accuracy              | Brix ±0.2% Temperature ±0.5°C                                  |
| Measurement temperature           | 10 to 95°C                                                     |
| International<br>Protection class | Immersed part IP67<br>Display IP65                             |
| Dimensions<br>and<br>weight       | $80(W) \times 300(L) \times 72(H)$ mm<br>610g (main unit only) |
| Battery life                      | 2 months(when an alkaline battery is used)                     |
| Power supply                      | Size D alkaline battery × 1<br>Compatible with LSD NiMH.       |
| Ambient temperature               | 10 to 45°C                                                     |
| Accessories                       | ①Size D battery<br>②Instruction manual                         |