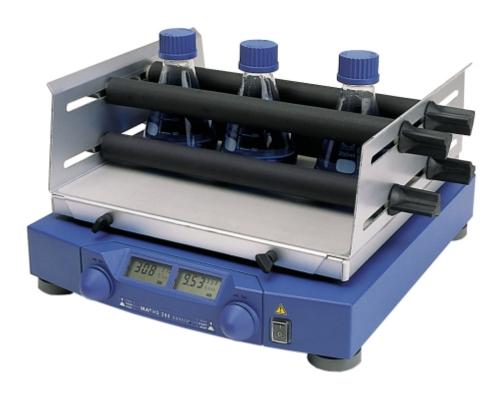

## HS 260 control

Compact, flat shaker with ideal swivel motion, for a maximum shaking weight of 7.5 kg.

- Electronic adjustment of speed and timer
- Digital display makes it possible to read the speed, timer function and operating modes
- Electronic time switching clock: 0 9 h 59min or continuous operation (endless)
- With integrated endpoint positioning (for automated robot-controlled sampling)
- All functions can be controlled and documented with labworldsoft® software
- Special version with reverse rotating direction on request
- Wide range of attachment combinations makes it possible to use almost all shapes and sizes of vessels
- Attachments are not included, please order separately

| Technical Data                                     |                                |
|----------------------------------------------------|--------------------------------|
| Type of movement                                   | reciprocating                  |
| Shaker diameter [mm]                               | 20                             |
| Permissible shaking weight (incl. attachment) [kg] | 7.5                            |
| Motor rating input [W]                             | 45                             |
| Motor rating output [W]                            | 10                             |
| Permissible ON time [%]                            | 100                            |
| Speed range [rpm]                                  | 10 - 300                       |
| Speed display                                      | LCD                            |
| Timer                                              | yes                            |
| Timer display                                      | LCD                            |
| Time setting range [min]                           | 1 - 599                        |
| Operating mode                                     | timer and continuous operation |
| Shaking table lock                                 | yes                            |
| Dimensions (W x H x D) [mm]                        | 360 x 100 x 420                |
| Weight [kg]                                        | 8.8                            |
| Permissible ambient temperature [°C]               | 5 - 50                         |
| Permissible relative moisture [%]                  | 80                             |
| Protection class according to DIN EN 60529         | IP 21                          |
| RS 232 interface                                   | yes                            |
| Analog output                                      | yes                            |
| Voltage [V]                                        | 220 - 240 / 100 - 120          |
| Frequency [Hz]                                     | 50/60                          |
| Power input [W]                                    | 45                             |
| Ident. No.                                         | 0003066700                     |